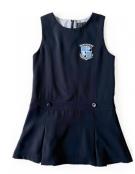

### **GIRL'S K-5 EVERYDAY WEAR**

GIRL'S JUMPER Sizes: 4-5T to 16Y MSRP: \$40 | Navy

GIRL'S JUMPER DROP WAIST Sizes: 4-5T to 16Y MSRP: \$40 | Navy

BASIC POLO SHIRT Sizes: 4-5T to 14Y MSRP: \$28 | White, Grey

### **GIRL'S K-5 CHAPEL WEAR**

GIRL'S JUMPER Sizes: 4-5T to 16Y MSRP: \$40 | Navy

GIRL'S JUMPER DROP WAIST Sizes: 4-5T to 16Y MSRP: \$40 | Navy

BASIC POLO SHIRT Sizes: 4-5T to 14Y MSRP: \$28 | White, Grey

BUTTON UP SWEATER Sizes: 4-5T to 2XL MSRP: \$35-\$40

BASIC CHINO JOGGER Sizes: 4-5T to 2XL MSRP: \$32-\$34 Camel, Navy

BASIC LEGGING Sizes: 4-5T to 14Y MSRP: \$21 Grey, Navy

JUMPER Sizes: 4-5T to 16Y MSRP: \$40

JUMPER DROP WAIST Sizes: 4-5T to 16Y MSRP: \$40

BUTTON UP SWEATER Sizes: 4-5T to 2XL MSRP: \$35-\$40

BASIC CHINO JOGGER Sizes: 4-5T to 2XL MSRP: \$32-\$34

BASIC LEGGING Sizes: 4-5T to 14Y MSRP: \$21 Grey, Navy

JUMPER Sizes: 4-5T to 16Y MSRP: \$40

JUMPER DROP WAIST Sizes: 4-5T to 16Y MSRP: \$40