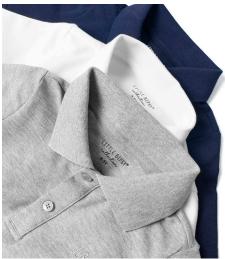

### **BOY'S K-5 EVERYDAY WEAR**

BASIC POLO SHIRT Sizes: 4-5T to 14Y MSRP: **\$28** | Grey

BASIC LONG SLEEVE POLO Sizes: 4-5T to 14Y MSRP: \$30 | Grey

BASIC POLO SHIRT Sizes: 4-5T to 14Y MSRP: \$28 | White

BASIC LONG SLEEVE POLO Sizes: 4-5T to 14Y MSRP: \$30 | White

BASIC CHINO JOGGER Sizes: 4-5T to 14Y MSRP: \$32 | Navy

BASIC CHINO SHORT Sizes: 4-5T to 14Y MSRP: \$28 | Navy

NCA SOCKS Sizes: 4-6Y to 8-10Y MSRP: \$15 | Navy