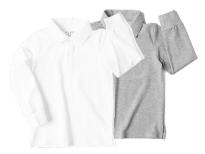

### **BOY'S K-5 EVERYDAY WEAR**

BASIC POLO SHIRT Sizes: 4-5T to 14Y MSRP: **\$28** | Grey

BASIC LONG SLEEVE POLO Sizes: 4-5T to 14Y MSRP: \$30 | Grey

BASIC POLO SHIRT Sizes: 4-5T to 14Y MSRP: \$28 | White

BASIC LONG SLEEVE POLO Sizes: 4-5T to 14Y MSRP: \$30 | White

BASIC CHINO JOGGER Sizes: 4-5T to 14Y MSRP: \$32 | Navy

BASIC CHINO SHORT Sizes: 4-5T to 14Y MSRP: \$28 | Navy

NCA SOCKS Sizes: 4-6Y to 8-10Y MSRP: \$15 | Navy

EMBROIDERED NCA PATCH Sizes: One Size MSRP: \$3.50

SWEATER VEST Sizes: 4-5T to 16Y MSRP: \$30 | Heather Grey

SWEATER VEST Sizes: 4-5T to 16Y MSRP: \$30 | Navy

LONG SLEEVE SWEATER Sizes: 4-5T to 16Y MSRP: \$35 | Heather Grey