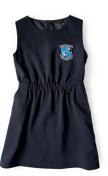

### **GIRL'S K-5 EVERYDAY WEAR**

GIRL'S JUMPER Sizes: 4-5T to 16Y MSRP: \$40 | Navy

GIRL'S JUMPER DROP WAIST Sizes: 4-5T to 16Y MSRP: \$40 | Navy

BASIC POLO SHIRT Sizes: 4-5T to 14Y MSRP: \$28 | White, Grey

### **GIRL'S K-5 CHAPEL WEAR**

GIRL'S JUMPER Sizes: 4-5T to 16Y MSRP: \$40 | Navy

GIRL'S JUMPER DROP WAIST Sizes: 4-5T to 16Y MSRP: \$40 | Navy

BASIC POLO SHIRT Sizes: 4-5T to 14Y MSRP: \$28 | White, Grey