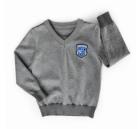

CHINO JOGGER Sizes: 4-5T to 2XL MSRP: \$32-\$34



BASIC CHINO SHORT Sizes: 14-5T to 2XL MSRP: \$28-\$30



BASIC CHINO JOGGER Sizes: 4-T to 2XL MSRP: \$32-\$34

#### NOTE:

Pants or shorts should be **no shorter than 3 inches above the knee**. No tight or sagging pants/shorts, skinny jeans or jean pant material. Only closed toe shoes are permitted (Exception: Birkenstocks or slip-ins must be worn with socks).

## BOY'S MIDDLE SCHOOL CHAPEL WEAR



## **BOY'S MIDDLE SCHOOL CHAPEL WEAR**









### **BOY'S MIDDLE SCHOOL CHAPEL WEAR**



BASIC POLO SHIRT Sizes: 4-5T to 2XL MSRP: \$28-\$35 White, Grey or Navy



BASIC LONG SLEEVE POLO Sizes: 4-5T to 2XL MSRP: \$30-\$36 White, Grey or Navy



SWEATER VEST Sizes: 4-5T to 2XL MSRP: \$30-\$35



SWEATER VEST Sizes: 4-5T to 2XL MSRP: \$30-\$35



LONG SLEEVE SWEATER Sizes: 4-5T to 2XL MSRP: \$35-\$40



LONG SLEEVE SWEATER Sizes: 4-5T to 2XL MSRP: \$35-\$40



BASIC CHINO SHORT Sizes: 4-5T to 2XL MSRP: \$28-\$30



BASIC CHINO JOGGER Sizes: 4-5T to 2XL MSRP: \$32-\$34



BASIC CHINO SHORT Sizes: 4-5T to 2XL MSRP: \$28-\$30



BASIC CHINO JOGGER Sizes: 4-5T to 2XL MSRP: \$32-\$34

#### NOTE:

Pants or shorts should be **no shorter than 3 inches above the knee**. No tight or sagging pants/shorts, skinny jeans or jean pant material. Only closed toe shoes are permitted (Exception: Birkenstocks or slip-ins must be worn with socks).

## GIRL'S MIDDLE SCHOOL EVERYDAY WEAR



## **GIRL'S MIDDLE SCHOOL EVERYDAY WEAR**









## **GIRL'S MIDDLE SCHOOL EVERYDAY WEAR**



BASIC POLO SHIRT Sizes: 4-5T to 2XL MSRP: \$28-\$35 White, Grey or N