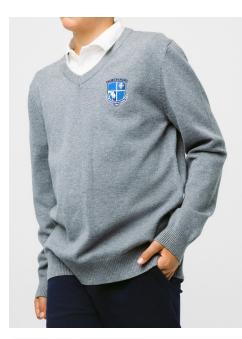

EMBROIDERED NCA PATCH Sizes: One Size MSRP: \$3.50

SWEATER VEST Sizes: 4-5T to 16Y MSRP: \$30 | Heather Grey

SWEATER VEST Sizes: 4-5T to 16Y MSRP: \$30 | Navy

LONG SLEEVE SWEATER Sizes: 4-5T to 16Y MSRP: \$35 | Heather Grey

SWEATER VEST Sizes: 4-5T to 16Y MSRP: \$30 | Heather Grey

SWEATER VEST Sizes: 4-5T to 16Y MSRP: \$30 | Navy

LONG SLEEVE SWEATER Sizes: 4-5T to 16Y MSRP: \$35 | Heather Grey

LONG SLEEVE SWEATER Sizes: 4-5T to 16Y MSRP: \$35 | Navy