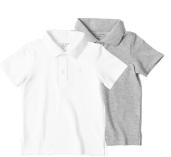

### **BOY'S K-5 EVERYDAY WEAR**

BASIC POLO SHIRT Sizes: 4-5T to 14Y MSRP: **\$28** | Grey

BASIC LONG SLEEVE POLO Sizes: 4-5T to 14Y MSRP: \$30 | Grey

BASIC POLO SHIRT Sizes: 4-5T to 14Y MSRP: \$28 | White

BASIC LONG SLEEVE POLO Sizes: 4-5T to 14Y MSRP: \$30 | White

BASIC CHINO JOGGER Sizes: 4-5T to 14Y MSRP: \$32 | Navy

BASIC CHINO SHORT Sizes: 4-5T to 14Y MSRP: \$28 | Navy

NCA SOCKS Sizes: 4-6Y to 8-10Y MSRP: \$15 | Navy