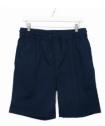

BASIC LONG SLEEVE POLO Sizes: 4-5T to 14Y MSRP: \$30 | White

BASIC CHINO JOGGER Sizes: 4-5T to 14Y MSRP: \$32 | Navy

BASIC CHINO SHORT Sizes: 4-5T to 14Y MSRP: \$28 | Navy

NCA SOCKS Sizes: 4-6Y to 8-10Y MSRP: \$15 | Navy

NCA BLAZER Sizes: 4-5T to 14Y MSRP: **\$85 | Navy** 

BASIC CHINO JOGGER Sizes: 4-5T to 14Y MSRP: \$32 | Navy

BASIC CHINO SHORT Sizes: 4-5T to 14Y MSRP: \$28 | Navy