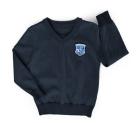

EMBROIDERED NCA PATCH Sizes: One Size MSRP: \$3.50

SWEATER VEST Sizes: 4-5T to 16Y MSRP: \$30 | Heather Grey

SWEATER VEST Sizes: 4-5T to 16Y MSRP: \$30 | Navy

LONG SLEEVE SWEATER Sizes: 4-5T to 16Y MSRP: \$35 | Heather Grey

LONG SLEEVE SWEATER Sizes: 4-5T to 16Y MSRP: \$35 | Navy