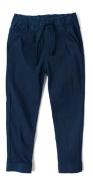

BASIC CHINO JOGGER Sizes: 4-5T to 14Y MSRP: \$32 | Navy

SWEATER VEST Sizes: 4-5T to 16Y MSRP: \$30 | Heather Grey

SWEATER VEST Sizes: 4-5T to 16Y MSRP: \$30 | Navy

BUTTON UP SWEATER Sizes: 4-5T to 16Y MSRP: \$35 | Heather Grey