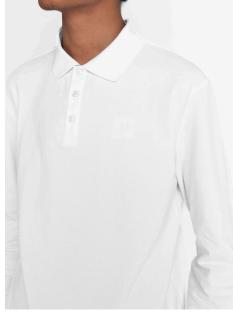

### **BOY'S MIDDLE SCHOOL EVERYDAY WEAR**

BASIC POLO SHIRT Sizes: 4-5T to 2XL MSRP: \$28-\$35 White, Grey or Navy

BASIC LONG SLEEVE POLO Sizes: 4-5T to 2XL MSRP: \$30-\$36 White, Grey or Navy

SWEATER VEST Sizes: 4-5T to 2XL MSRP: \$30-\$35

### **BOY'S MIDDLE SCHOOL CHAPEL WEAR**

BASIC POLO SHIRT Sizes: 4-5T to 2XL MSRP: \$28-\$35 White, Grey or Navy

BASIC LONG SLEEVE POLO Sizes: 4-5T to 2XL MSRP: \$30-\$36 White, Grey or Navy

SWEATER VEST Sizes: 4-5T to 2XL MSRP: \$30-\$35