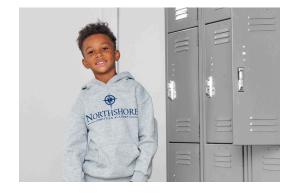

### LION'S WEAR + OUTERWEAR

ZIP UP HOODIE Sizes: 4-5T to 2XL MSRP: \$50-\$55

HOODIE PULLOVER Sizes: 4-5T to 2XL MSRP: \$42-\$45

LION'S HOODIE Sizes: 4-5T to 2XL MSRP: \$42-\$45

**P.E. HOODIE** Sizes: 4-5T to 2XL **MSRP: \$42-\$45** 

ZIP UP HOODIE Sizes: 4-5T to 2XL MSRP: \$50-\$55

HOODIE PULLOVER Sizes: 4-5T to 2XL MSRP: \$42-\$45

LION'S HOODIE Sizes: 4-5T to 2XL MSRP: \$42-\$45

**P.E. HOODIE** Sizes: 4-5T to 2XL **MSRP: \$42-\$45** 