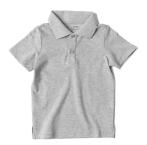

### **BOY'S K-5 EVERYDAY WEAR**

BASIC POLO SHIRT Sizes: 4-5T to 14Y MSRP: **\$28** | Grey

BASIC LONG SLEEVE POLO Sizes: 4-5T to 14Y MSRP: \$30 | Grey

BASIC POLO SHIRT Sizes: 4-5T to 14Y MSRP: \$28 | White