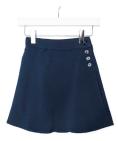

BASIC LONG SLEEVE POLO Sizes: 4-5T to 14Y MSRP: \$30 | White, Grey

BASIC LEGGING Sizes: 4-5T to 14Y MSRP: \$21 | Grey, Navy

BASIC SKIRT Sizes: 4-5T to 16Y MSRP: \$28 | Navy

BASIC SKORT Sizes: 4-5T to 16Y MSRP: \$28 | Navy