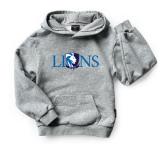

### LION'S WEAR + OUTERWEAR

ZIP UP HOODIE Sizes: 4-5T to 2XL MSRP: \$50-\$55

HOODIE PULLOVER Sizes: 4-5T to 2XL MSRP: \$42-\$45

LION'S HOODIE Sizes: 4-5T to 2XL MSRP: \$42-\$45

**P.E. HOODIE** Sizes: 4-5T to 2XL **MSRP: \$42-\$45** 

ZIP UP HOODIE Sizes: 4-5T to 2XL MSRP: \$50-\$55

HOODIE PULLOVER Sizes: 4-5T to 2XL MSRP: \$42-\$45

LION'S HOODIE Sizes: 4-5T to 2XL MSRP: \$42-\$45

**P.E. HOODIE** Sizes: 4-5T to 2XL **MSRP: \$42-\$45** 