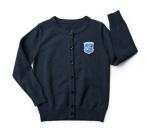

SWEATER VEST Sizes: 4-5T to 16Y MSRP: \$30 | Heather Grey

SWEATER VEST Sizes: 4-5T to 16Y MSRP: \$30 | Navy

LONG SLEEVE SWEATER Sizes: 4-5T to 16Y MSRP: \$35 | Heather Grey

LONG SLEEVE SWEATER Sizes: 4-5T to 16Y MSRP: \$35 | Navy