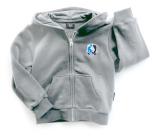

### LION'S WEAR + OUTERWEAR

ZIP UP HOODIE Sizes: 4-5T to 2XL MSRP: \$50-\$55

HOODIE PULLOVER Sizes: 4-5T to 2XL MSRP: \$42-\$45

LION'S HOODIE Sizes: 4-5T to 2XL MSRP: \$42-\$45

**P.E. HOODIE** Sizes: 4-5T to 2XL **MSRP: \$42-\$45** 

ZIP UP HOODIE Sizes: 4-5T to 2XL MSRP: \$50-\$55

HOODIE PULLOVER Sizes: 4-5T to 2XL MSRP: \$42-\$45

LION'S HOODIE Sizes: 4-5T to 2XL MSRP: \$42-\$45

**P.E. HOODIE** Sizes: 4-5T to 2XL **MSRP: \$42-\$45** 