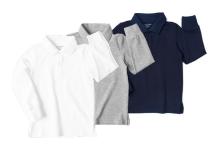

### **BOY'S K-5 EVERYDAY WEAR**

BASIC POLO SHIRT Sizes: 4-5T to 14Y MSRP: **\$28** | Grey

BASIC LONG SLEEVE POLO Sizes: 4-5T to 14Y MSRP: \$30 | Grey

BASIC POLO SHIRT Sizes: 4-5T to 14Y MSRP: \$28 | White