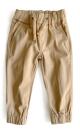

BASIC LONG SLEEVE POLO Sizes: 4-5T to 14Y MSRP: \$30 | White

BASIC CHINO JOGGER Sizes: 4-5T to 14Y MSRP: \$32 | Navy

BASIC CHINO SHORT Sizes: 4-5T to 14Y MSRP: \$28 | Navy

NCA SOCKS Sizes: 4-6Y to 8-10Y MSRP: \$15 | Navy

BASIC CHINO JOGGER Sizes: 4-5T to 2XL MSRP: \$32-\$34

BASIC CHINO SHORT Sizes: 14-5T to 2XL MSRP: \$28-\$30

BASIC CHINO JOGGER Sizes: 4-T to 2XL MSRP: \$32-\$34