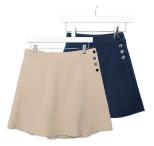

BASIC LONG SLEEVE POLO Sizes: 4-5T to 14Y MSRP: \$30 | White, Grey

BASIC LEGGING Sizes: 4-5T to 14Y MSRP: \$21 | Grey, Navy

BASIC SKIRT Sizes: 4-5T to 16Y MSRP: \$28 | Navy

BASIC SKORT Sizes: 4-5T to 16Y MSRP: \$28 | Navy