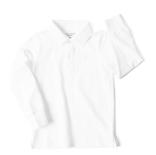

### **BOY'S K-5 EVERYDAY WEAR**

BASIC POLO SHIRT Sizes: 4-5T to 14Y MSRP: **\$28** | Grey

BASIC LONG SLEEVE POLO Sizes: 4-5T to 14Y MSRP: \$30 | Grey

BASIC POLO SHIRT Sizes: 4-5T to 14Y MSRP: \$28 | White

BASIC LONG SLEEVE POLO Sizes: 4-5T to 14Y MSRP: \$30 | White

BASIC CHINO JOGGER Sizes: 4-5T to 14Y MSRP: \$32 | Navy

BASIC CHINO SHORT Sizes: 4-5T to 14Y MSRP: \$28 | Navy

NCA SOCKS Sizes: 4-6Y to 8-10Y MSRP: \$15 | Navy