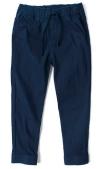

BASIC CHINO JOGGER Sizes: 4-5T to 14Y MSRP: \$32 | Navy

SWEATER VEST Sizes: 4-5T to 16Y MSRP: \$30 | Heather Grey

SWEATER VEST Sizes: 4-5T to 16Y MSRP: \$30 | Navy

BUTTON UP SWEATER Sizes: 4-5T to 16Y MSRP: \$35 | Heather Grey

BASIC CHINO JOGGER Sizes: 4-5T to 2XL MSRP: \$32-\$34

BASIC CHINO SHORT Sizes: 14-5T to 2XL MSRP: \$28-\$30

BASIC CHINO JOGGER Sizes: 4-T to 2XL MSRP: \$32-\$34