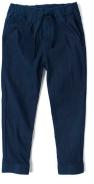

BASIC LONG SLEEVE POLO Sizes: 4-5T to 14Y MSRP: \$30 | White

BASIC CHINO JOGGER Sizes: 4-5T to 14Y MSRP: \$32 | Navy

BASIC CHINO SHORT Sizes: 4-5T to 14Y MSRP: \$28 | Navy

NCA SOCKS Sizes: 4-6Y to 8-10Y MSRP: \$15 | Navy

BASIC CHINO JOGGER Sizes: 4-5T to 2XL MSRP: \$32-\$34

BASIC CHINO SHORT Sizes: 14-5T to 2XL MSRP: \$28-\$30

BASIC CHINO JOGGER Sizes: 4-T to 2XL MSRP: \$32-\$34