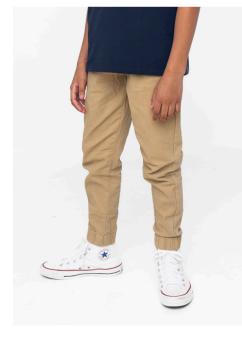

BASIC LONG SLEEVE POLO Sizes: 4-5T to 14Y MSRP: \$30 | White

BASIC CHINO JOGGER Sizes: 4-5T to 14Y MSRP: \$32 | Navy

BASIC CHINO SHORT Sizes: 4-5T to 14Y MSRP: \$28 | Navy

NCA SOCKS Sizes: 4-6Y to 8-10Y MSRP: \$15 | Navy

BASIC CHINO JOGGER Sizes: 4-5T to 14Y MSRP: \$32 | Navy

SWEATER VEST Sizes: 4-5T to 16Y MSRP: \$30 | Heather Grey

SWEATER VEST Sizes: 4-5T to 16Y MSRP: \$30 | Navy

BUTTON UP SWEATER Sizes: 4-5T to 16Y MSRP: \$35 | Heather Grey

BASIC CHINO JOGGER Sizes: 4-5T to 2XL MSRP: \$32-\$34

BASIC CHINO SHORT Sizes: 14-5T to 2XL MSRP: \$28-\$30

BASIC CHINO JOGGER Sizes: 4-T to 2XL MSRP: \$32-\$34