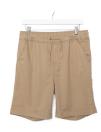

BASIC LONG SLEEVE POLO Sizes: 4-5T to 14Y MSRP: \$30 | White

BASIC CHINO JOGGER Sizes: 4-5T to 14Y MSRP: \$32 | Navy

BASIC CHINO SHORT Sizes: 4-5T to 14Y MSRP: \$28 | Navy

NCA SOCKS Sizes: 4-6Y to 8-10Y MSRP: \$15 | Navy