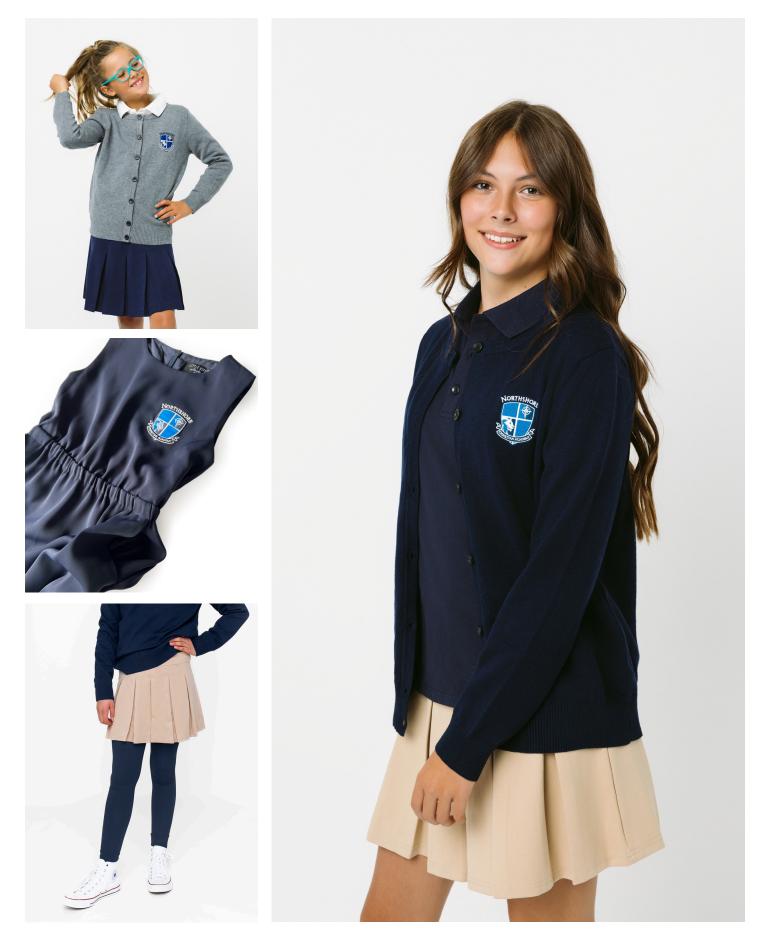

## **GIRL'S K-5 EVERYDAY WEAR**

### **GIRL'S K-5 EVERYDAY WEAR**

GIRL'S JUMPER Sizes: 4-5T to 16Y MSRP: \$40 | Navy

GIRL'S JUMPER DROP WAIST Sizes: 4-5T to 16Y MSRP: \$40 | Navy

BASIC POLO SHIRT Sizes: 4-5T to 14Y MSRP: \$28 | White, Grey

BASIC LONG SLEEVE POLO Sizes: 4-5T to 14Y MSRP: \$30 | White, Grey

BASIC LEGGING Sizes: 4-5T to 14Y MSRP: \$21 | Grey, Navy

BASIC SKIRT Sizes: 4-5T to 16Y MSRP: \$28 | Navy

BASIC SKORT Sizes: 4-5T to 16Y MSRP: \$28 | Navy

BASIC CHINO JOGGER Sizes: 4-5T to 14Y MSRP: \$32 | Navy

SWEATER VEST Sizes: 4-5T to 16Y MSRP: \$30 | Heather Grey

SWEATER VEST Sizes: 4-5T to 16Y MSRP: \$30 | Navy

BUTTON UP SWEATER Sizes: 4-5T to 16Y MSRP: \$35 | Heather Grey

BUTTON UP SWEATER Sizes: 4-5T to 16Y MSRP: \$35 | Navy

#### NOTE:

Please ensure that jumpers, skirts, or shorts are **no shorter than 3 inches above the knee**. Avoid wearing tight-fitting or immodest tops and pants. Only uniform-colored camis or tank tops are permitted as undershirts. Polo dresses and jean material pants are not approved by NCA.