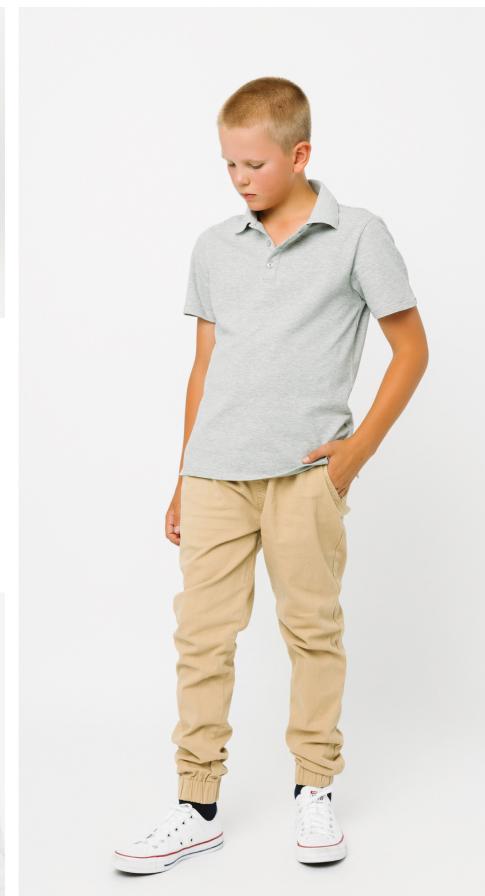

### **BOY'S K-5 EVERYDAY WEAR**

BASIC POLO SHIRT Sizes: 4-5T to 14Y MSRP: **\$28** | Grey

BASIC LONG SLEEVE POLO Sizes: 4-5T to 14Y MSRP: \$30 | Grey

BASIC POLO SHIRT Sizes: 4-5T to 14Y MSRP: \$28 | White

BASIC LONG SLEEVE POLO Sizes: 4-5T to 14Y MSRP: \$30 | White

BASIC CHINO JOGGER Sizes: 4-5T to 14Y MSRP: \$32 | Navy

BASIC CHINO SHORT Sizes: 4-5T to 14Y MSRP: \$28 | Navy

NCA SOCKS Sizes: 4-6Y to 8-10Y MSRP: \$15 | Navy