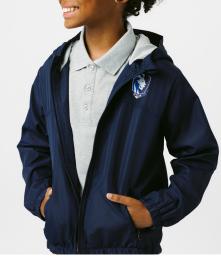

### LION'S WEAR + OUTERWEAR

ZIP UP HOODIE Sizes: 4-5T to 2XL MSRP: \$50-\$55

HOODIE PULLOVER Sizes: 4-5T to 2XL MSRP: \$42-\$45

LION'S HOODIE Sizes: 4-5T to 2XL MSRP: \$42-\$45

**P.E. HOODIE** Sizes: 4-5T to 2XL **MSRP: \$42-\$45** 

WINDBREAKER Sizes: 4-5T to 2XL MSRP: \$40-\$45

PUFFER VEST Sizes: 4-5T to 2XL MSRP: \$48-\$55

KNIT BEANIE Sizes: L, XL MSRP: \$19