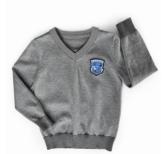

EMBROIDERED NCA PATCH Sizes: One Size MSRP: \$3.50

SWEATER VEST Sizes: 4-5T to 16Y MSRP: \$30 | Heather Grey

SWEATER VEST Sizes: 4-5T to 16Y MSRP: \$30 | Navy

LONG SLEEVE SWEATER Sizes: 4-5T to 16Y MSRP: \$35 | Heather Grey

LONG SLEEVE SWEATER Sizes: 4-5T to 16Y MSRP: \$35 | Navy