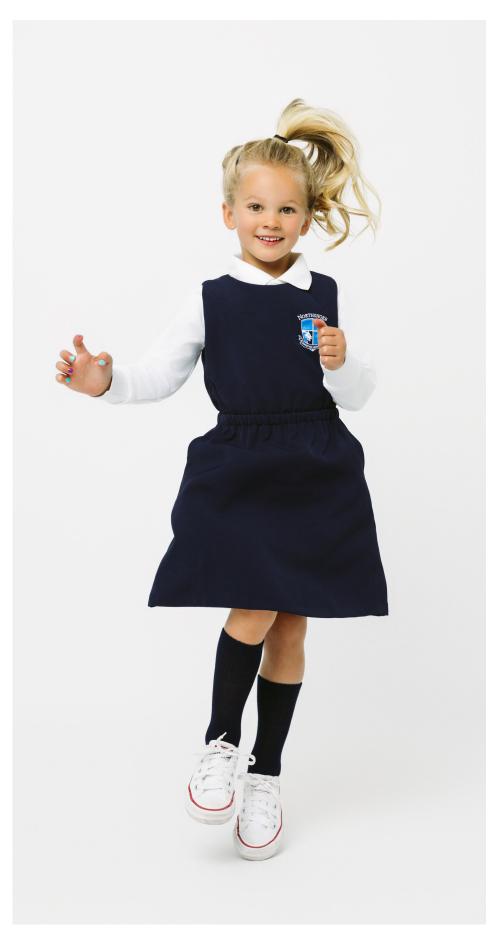

## **GIRL'S K-5 EVERYDAY WEAR**

### **GIRL'S K-5 EVERYDAY WEAR**

GIRL'S JUMPER Sizes: 4-5T to 16Y MSRP: \$40 | Navy

GIRL'S JUMPER DROP WAIST Sizes: 4-5T to 16Y MSRP: \$40 | Navy

BASIC POLO SHIRT Sizes: 4-5T to 14Y MSRP: \$28 | White, Grey