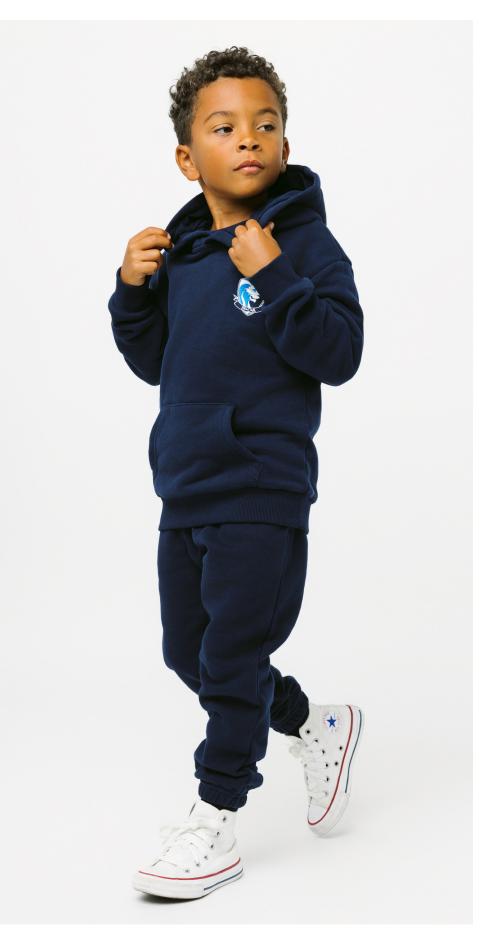

### LION'S WEAR + OUTERWEAR

ZIP UP HOODIE Sizes: 4-5T to 2XL MSRP: \$50-\$55

HOODIE PULLOVER Sizes: 4-5T to 2XL MSRP: \$42-\$45

LION'S HOODIE Sizes: 4-5T to 2XL MSRP: \$42-\$45

**P.E. HOODIE** Sizes: 4-5T to 2XL **MSRP: \$42-\$45** 

ZIP UP HOODIE Sizes: 4-5T to 2XL MSRP: \$50-\$55

HOODIE PULLOVER Sizes: 4-5T to 2XL MSRP: \$42-\$45

LION'S HOODIE Sizes: 4-5T to 2XL MSRP: \$42-\$45

**P.E. HOODIE** Sizes: 4-5T to 2XL **MSRP: \$42-\$45** 