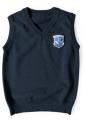

EMBROIDERED NCA PATCH Sizes: One Size MSRP: \$3.50

SWEATER VEST Sizes: 4-5T to 16Y MSRP: \$30 | Heather Grey

SWEATER VEST Sizes: 4-5T to 16Y MSRP: \$30 | Navy

LONG SLEEVE SWEATER Sizes: 4-5T to 16Y MSRP: \$35 | Heather Grey

SWEATER VEST Sizes: 4-5T to 16Y MSRP: \$30 | Heather Grey

SWEATER VEST Sizes: 4-5T to 16Y MSRP: \$30 | Navy

LONG SLEEVE SWEATER Sizes: 4-5T to 16Y MSRP: \$35 | Heather Grey

LONG SLEEVE SWEATER Sizes: 4-5T to 16Y MSRP: \$35 | Navy