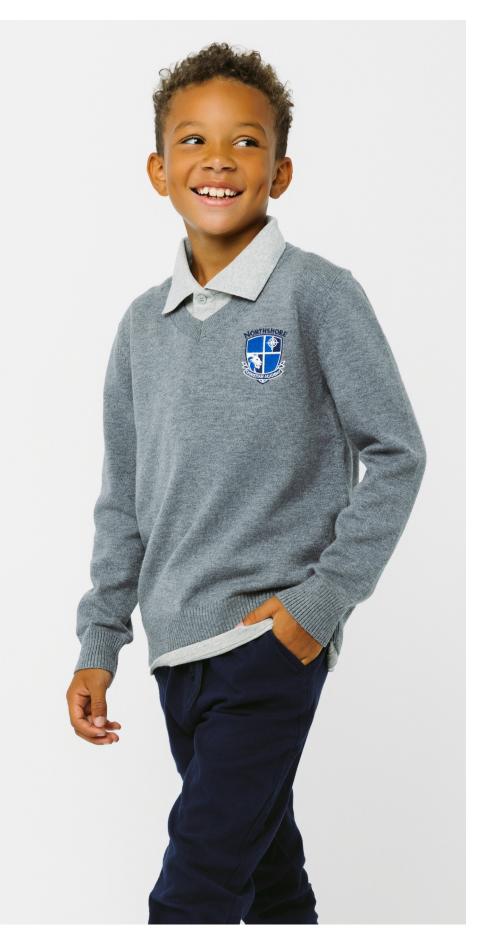

EMBROIDERED NCA PATCH Sizes: One Size MSRP: \$3.50

SWEATER VEST Sizes: 4-5T to 16Y MSRP: \$30 | Heather Grey

SWEATER VEST Sizes: 4-5T to 16Y MSRP: \$30 | Navy

LONG SLEEVE SWEATER Sizes: 4-5T to 16Y MSRP: \$35 | Heather Grey

LONG SLEEVE SWEATER Sizes: 4-5T to 16Y MSRP: \$35 | Navy