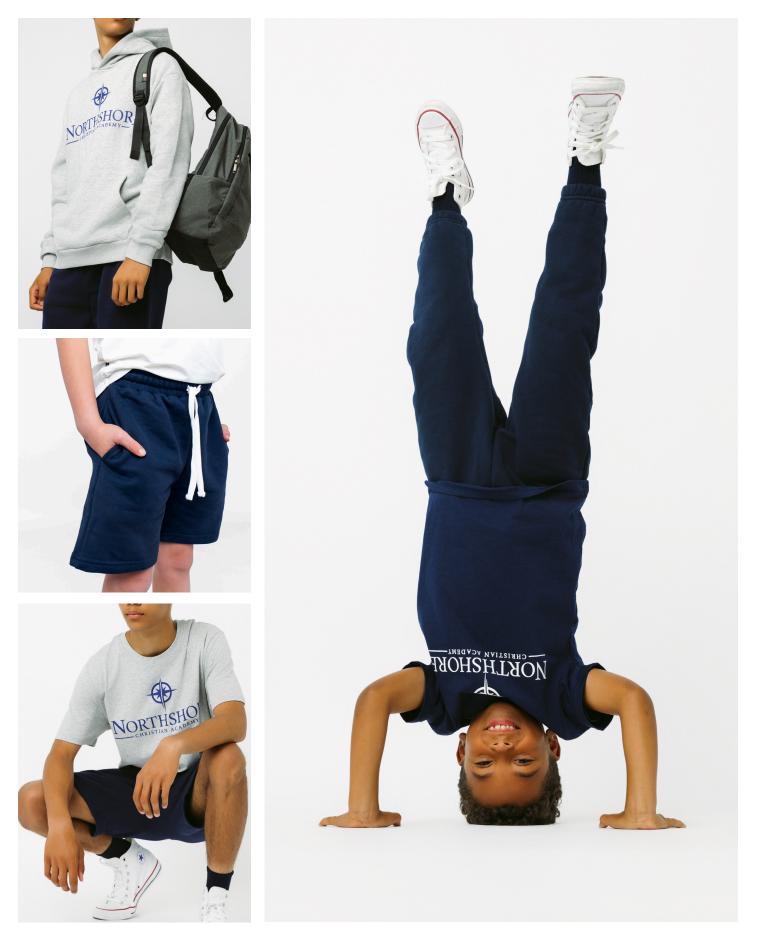

# NCA P.E. UNIFORMS

### NCA P.E. UNIFORMS

NCA P.E. TEE Sizes: 4-5T to 2XL MSRP: \$22-\$25

**NCA P.E. TEE** Sizes: 4-5T to 2XL **MSRP: \$22-\$25** 

NCA P.E. HOODIE Sizes: 4-5T to 2XL MSRP: \$42-\$45

NCA P.E. HOODIE Sizes: 4-5T to 2XL MSRP: \$42-\$45

BASIC SWEATPANT Sizes: 4-5T to 2XL MSRP: \$30-\$32

BASIC SWEATSHORT Sizes: 4-5T to 2XL MSRP: \$28-\$30

NCA SOCKS Sizes: 4-6Y to Adult MSRP: \$15

#### NOTE:

P.E. Uniforms can be worn all day. Gym shoes and socks are required. P.E. shorts should be **no shorter than 3 inches above the knee.** Black or Grey pants or shorts should not be worn. Navy or heather grey track pants permitted.