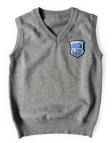

EMBROIDERED NCA PATCH Sizes: One Size MSRP: \$3.50

SWEATER VEST Sizes: 4-5T to 16Y MSRP: \$30 | Heather Grey

SWEATER VEST Sizes: 4-5T to 16Y MSRP: \$30 | Navy

LONG SLEEVE SWEATER Sizes: 4-5T to 16Y MSRP: \$35 | Heather Grey

SWEATER VEST Sizes: 4-5T to 16Y MSRP: \$30 | Heather Grey

SWEATER VEST Sizes: 4-5T to 16Y MSRP: \$30 | Navy

LONG SLEEVE SWEATER Sizes: 4-5T to 16Y MSRP: \$35 | Heather Grey

LONG SLEEVE SWEATER Sizes: 4-5T to 16Y MSRP: \$35 | Navy