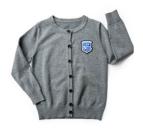

EMBROIDERED NCA PATCH Sizes: One Size MSRP: \$3.50

SWEATER VEST Sizes: 4-5T to 16Y MSRP: \$30 | Heather Grey

SWEATER VEST Sizes: 4-5T to 16Y MSRP: \$30 | Navy

LONG SLEEVE SWEATER Sizes: 4-5T to 16Y MSRP: \$35 | Heather Grey