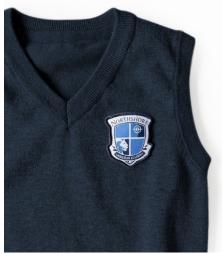

EMBROIDERED NCA PATCH Sizes: One Size MSRP: \$3.50

SWEATER VEST Sizes: 4-5T to 16Y MSRP: \$30 | Heather Grey

SWEATER VEST Sizes: 4-5T to 16Y MSRP: \$30 | Navy

LONG SLEEVE SWEATER Sizes: 4-5T to 16Y MSRP: \$35 | Heather Grey

LONG SLEEVE SWEATER Sizes: 4-5T to 16Y MSRP: \$35 | Navy