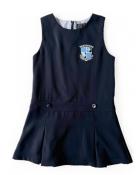

### **GIRL'S K-5 EVERYDAY WEAR**

GIRL'S JUMPER Sizes: 4-5T to 16Y MSRP: \$40 | Navy

GIRL'S JUMPER DROP WAIST Sizes: 4-5T to 16Y MSRP: \$40 | Navy

BASIC POLO SHIRT Sizes: 4-5T to 14Y MSRP: \$28 | White, Grey

#### NOTE:

Please ensure that jumpers, skirts, or shorts are **no shorter than 3 inches above the knee**. Avoid wearing tight-fitting or immodest tops and pants. Only uniform-colored camis or tank tops are permitted as undershirts. Polo dresses and jean material pants are not approved by NCA.