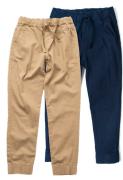

BASIC LONG SLEEVE POLO Sizes: 4-5T to 14Y MSRP: \$30 | White

BASIC CHINO JOGGER Sizes: 4-5T to 14Y MSRP: \$32 | Navy

BASIC CHINO SHORT Sizes: 4-5T to 14Y MSRP: \$28 | Navy

NCA SOCKS Sizes: 4-6Y to 8-10Y MSRP: \$15 | Navy

NCA BLAZER Sizes: 4-5T to 14Y MSRP: **\$85 | Navy** 

BASIC CHINO JOGGER Sizes: 4-5T to 14Y MSRP: \$32 | Navy

BASIC CHINO SHORT Sizes: 4-5T to 14Y MSRP: \$28 | Navy

BASIC CHINO JOGGER Sizes: 4-5T to 14Y MSRP: \$32 | Navy

SWEATER VEST Sizes: 4-5T to 16Y MSRP: \$30 | Heather Grey

SWEATER VEST Sizes: 4-5T to 16Y MSRP: \$30 | Navy

BUTTON UP SWEATER Sizes: 4-5T to 16Y MSRP: \$35 | Heather Grey

BASIC CHINO JOGGER Sizes: 4-5T to 2XL MSRP: \$32-\$34

BASIC CHINO SHORT Sizes: 14-5T to 2XL MSRP: \$28-\$30

BASIC CHINO JOGGER Sizes: 4-T to 2XL MSRP: \$32-\$34

BASIC CHINO JOGGER Sizes: 4-5T to 2XL MSRP: \$32-\$34

BASIC CHINO SHORT Sizes: 4-5T to 2XL MSRP: \$28-\$30

BASIC CHINO JOGGER Sizes: 4-5T to 2XL MSRP: \$32-\$34

BUTTON UP SWEATER Sizes: 4-5T to 2XL MSRP: \$35-\$40

BASIC CHINO JOGGER Sizes: 4-5T to 2XL MSRP: \$32-\$34 Camel, Navy

BASIC LEGGING Sizes: 4-5T to 14Y MSRP: \$21 Grey, Navy

JUMPER Sizes: 4-5T to 16Y MSRP: \$40

BUTTON UP SWEATER Sizes: 4-5T to 2XL MSRP: \$35-\$40

BASIC CHINO JOGGER Sizes: 4-5T to 2XL MSRP: \$32-\$34

BASIC LEGGING Sizes: 4-5T to 14Y MSRP: \$21 Grey, Navy

JUMPER Sizes: 4-5T to 16Y MSRP: \$40

JUMPER DROP WAIST Sizes: 4-5T to 16Y MSRP: \$40