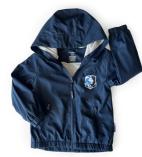

WINDBREAKER Sizes: 4-5T to 2XL MSRP: \$40-\$45

PUFFER VEST Sizes: 4-5T to 2XL MSRP: \$48-\$55

KNIT BEANIE Sizes: L, XL MSRP: \$19