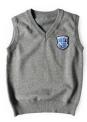

EMBROIDERED NCA PATCH Sizes: One Size MSRP: \$3.50

SWEATER VEST Sizes: 4-5T to 16Y MSRP: \$30 | Heather Grey

SWEATER VEST Sizes: 4-5T to 16Y MSRP: \$30 | Navy

LONG SLEEVE SWEATER Sizes: 4-5T to 16Y MSRP: \$35 | Heather Grey