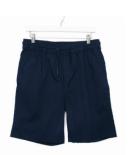

BASIC LONG SLEEVE POLO Sizes: 4-5T to 14Y MSRP: \$30 | White

BASIC CHINO JOGGER Sizes: 4-5T to 14Y MSRP: \$32 | Navy

BASIC CHINO SHORT Sizes: 4-5T to 14Y MSRP: \$28 | Navy

NCA SOCKS Sizes: 4-6Y to 8-10Y MSRP: \$15 | Navy

NCA BLAZER Sizes: 4-5T to 14Y MSRP: **\$85 | Navy** 

BASIC CHINO JOGGER Sizes: 4-5T to 14Y MSRP: \$32 | Navy

BASIC CHINO SHORT Sizes: 4-5T to 14Y MSRP: \$28 | Navy