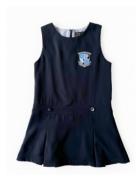

### **GIRL'S K-5 CHAPEL WEAR**

GIRL'S JUMPER Sizes: 4-5T to 16Y MSRP: \$40 | Navy

GIRL'S JUMPER DROP WAIST Sizes: 4-5T to 16Y MSRP: \$40 | Navy

BASIC POLO SHIRT Sizes: 4-5T to 14Y MSRP: \$28 | White, Grey

#### NOTE:

Please ensure that jumpers, skirts, or shorts are *no shorter than 3 inches above the knee*. Only uniform-colored camis or tank tops are permitted as undershirts. **\*No NCA Logo Hoodies/Sweatshirts or Lion's Wear permitted on Chapel Days.** 