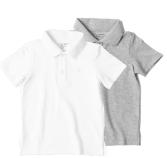

### **BOY'S K-5 EVERYDAY WEAR**

BASIC POLO SHIRT Sizes: 4-5T to 14Y MSRP: **\$28** | Grey

BASIC LONG SLEEVE POLO Sizes: 4-5T to 14Y MSRP: \$30 | Grey

BASIC POLO SHIRT Sizes: 4-5T to 14Y MSRP: \$28 | White