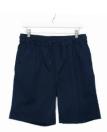

BASIC LONG SLEEVE POLO Sizes: 4-5T to 14Y MSRP: \$30 | White

BASIC CHINO JOGGER Sizes: 4-5T to 14Y MSRP: \$32 | Navy

BASIC CHINO SHORT Sizes: 4-5T to 14Y MSRP: \$28 | Navy

NCA SOCKS Sizes: 4-6Y to 8-10Y MSRP: \$15 | Navy

NCA BLAZER Sizes: 4-5T to 14Y MSRP: **\$85 | Navy** 

BASIC CHINO JOGGER Sizes: 4-5T to 14Y MSRP: \$32 | Navy

BASIC CHINO SHORT Sizes: 4-5T to 14Y MSRP: \$28 | Navy