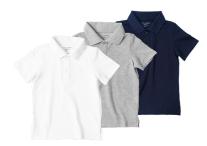

### **BOY'S K-5 EVERYDAY WEAR**

BASIC POLO SHIRT Sizes: 4-5T to 14Y MSRP: **\$28** | Grey

BASIC LONG SLEEVE POLO Sizes: 4-5T to 14Y MSRP: \$30 | Grey

BASIC POLO SHIRT Sizes: 4-5T to 14Y MSRP: \$28 | White

BASIC LONG SLEEVE POLO Sizes: 4-5T to 14Y MSRP: \$30 | White

BASIC CHINO JOGGER Sizes: 4-5T to 14Y MSRP: \$32 | Navy

BASIC CHINO SHORT Sizes: 4-5T to 14Y MSRP: \$28 | Navy

NCA SOCKS Sizes: 4-6Y to 8-10Y MSRP: \$15 | Navy

### **BOY'S K-5 CHAPEL WEAR**

BASIC POLO SHIRT Sizes: 4-5T to 14Y MSRP: \$28 | Grey

BASIC LONG SLEEVE POLO Sizes: 4-5T to 14Y MSRP: \$30 | Grey

BASIC POLO SHIRT Sizes: 4-5T to 14Y MSRP: \$28 | White

BASIC LONG SLEEVE POLO Sizes: 4-5T to 14Y MSRP: \$30 | White

### **BOY'S MIDDLE SCHOOL EVERYDAY WEAR**

BASIC POLO SHIRT Sizes: 4-5T to 2XL MSRP: \$28-\$35 White, Grey or Navy

BASIC LONG SLEEVE POLO Sizes: 4-5T to 2XL MSRP: \$30-\$36 White, Grey or Navy

SWEATER VEST Sizes: 4-5T to 2XL MSRP: \$30-\$35

### **BOY'S MIDDLE SCHOOL CHAPEL WEAR**

BASIC POLO SHIRT Sizes: 4-5T to 2XL MSRP: \$28-\$35 White, Grey or Navy

BASIC LONG SLEEVE POLO Sizes: 4-5T to 2XL MSRP: \$30-\$36 White, Grey or Navy

SWEATER VEST Sizes: 4-5T to 2XL MSRP: \$30-\$35