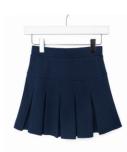

BASIC LONG SLEEVE POLO Sizes: 4-5T to 14Y MSRP: \$30 | White, Grey

BASIC LEGGING Sizes: 4-5T to 14Y MSRP: \$21 | Grey, Navy

BASIC SKIRT Sizes: 4-5T to 16Y MSRP: \$28 | Navy

BASIC SKORT Sizes: 4-5T to 16Y MSRP: \$28 | Navy