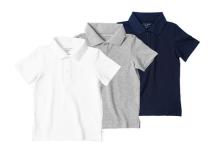

### **BOY'S K-5 EVERYDAY WEAR**

BASIC POLO SHIRT Sizes: 4-5T to 14Y MSRP: **\$28** | Grey

BASIC LONG SLEEVE POLO Sizes: 4-5T to 14Y MSRP: \$30 | Grey

BASIC POLO SHIRT Sizes: 4-5T to 14Y MSRP: \$28 | White

BASIC LONG SLEEVE POLO Sizes: 4-5T to 14Y MSRP: \$30 | White

BASIC CHINO JOGGER Sizes: 4-5T to 14Y MSRP: \$32 | Navy

BASIC CHINO SHORT Sizes: 4-5T to 14Y MSRP: \$28 | Navy

NCA SOCKS Sizes: 4-6Y to 8-10Y MSRP: \$15 | Navy