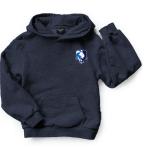

### LION'S WEAR + OUTERWEAR

ZIP UP HOODIE Sizes: 4-5T to 2XL MSRP: \$50-\$55

HOODIE PULLOVER Sizes: 4-5T to 2XL MSRP: \$42-\$45

LION'S HOODIE Sizes: 4-5T to 2XL MSRP: \$42-\$45

**P.E. HOODIE** Sizes: 4-5T to 2XL **MSRP: \$42-\$45** 

ZIP UP HOODIE Sizes: 4-5T to 2XL MSRP: \$50-\$55

HOODIE PULLOVER Sizes: 4-5T to 2XL MSRP: \$42-\$45

LION'S HOODIE Sizes: 4-5T to 2XL MSRP: \$42-\$45

**P.E. HOODIE** Sizes: 4-5T to 2XL **MSRP: \$42-\$45** 