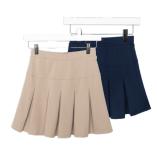

BASIC LONG SLEEVE POLO Sizes: 4-5T to 14Y MSRP: \$30 | White, Grey

BASIC LEGGING Sizes: 4-5T to 14Y MSRP: \$21 | Grey, Navy

BASIC SKIRT Sizes: 4-5T to 16Y MSRP: \$28 | Navy

BASIC SKORT Sizes: 4-5T to 16Y MSRP: \$28 | Navy

SWEATER VEST Sizes: 4-5T to 2XL MSRP: \$30-\$35

BASIC SKIRT Sizes: 4-5T to 2XL MSRP: \$28-\$30 Camel, Navy

BASIC SKORT Sizes: 4-5T to 2XL MSRP: \$28-\$30 Camel, Navy

BUTTON UP SWEATER Sizes: 4-5T to 2XL MSRP: \$35-\$40