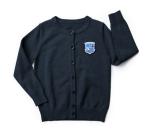

EMBROIDERED NCA PATCH Sizes: One Size MSRP: \$3.50

SWEATER VEST Sizes: 4-5T to 16Y MSRP: \$30 | Heather Grey

SWEATER VEST Sizes: 4-5T to 16Y MSRP: \$30 | Navy

LONG SLEEVE SWEATER Sizes: 4-5T to 16Y MSRP: \$35 | Heather Grey

LONG SLEEVE SWEATER Sizes: 4-5T to 16Y MSRP: \$35 | Navy