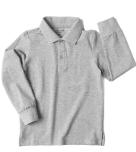

### **BOY'S K-5 EVERYDAY WEAR**

BASIC POLO SHIRT Sizes: 4-5T to 14Y MSRP: **\$28** | Grey

BASIC LONG SLEEVE POLO Sizes: 4-5T to 14Y MSRP: \$30 | Grey

BASIC POLO SHIRT Sizes: 4-5T to 14Y MSRP: \$28 | White

BASIC LONG SLEEVE POLO Sizes: 4-5T to 14Y MSRP: \$30 | White

BASIC CHINO JOGGER Sizes: 4-5T to 14Y MSRP: \$32 | Navy

BASIC CHINO SHORT Sizes: 4-5T to 14Y MSRP: \$28 | Navy

NCA SOCKS Sizes: 4-6Y to 8-10Y MSRP: \$15 | Navy