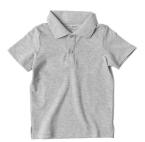

### **BOY'S K-5 EVERYDAY WEAR**

BASIC POLO SHIRT Sizes: 4-5T to 14Y MSRP: **\$28** | Grey

BASIC LONG SLEEVE POLO Sizes: 4-5T to 14Y MSRP: \$30 | Grey

BASIC POLO SHIRT Sizes: 4-5T to 14Y MSRP: \$28 | White