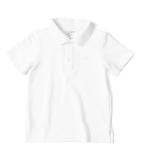

### **BOY'S K-5 EVERYDAY WEAR**

BASIC POLO SHIRT Sizes: 4-5T to 14Y MSRP: **\$28** | Grey

BASIC LONG SLEEVE POLO Sizes: 4-5T to 14Y MSRP: \$30 | Grey

BASIC POLO SHIRT Sizes: 4-5T to 14Y MSRP: \$28 | White

### **BOY'S K-5 CHAPEL WEAR**

BASIC POLO SHIRT Sizes: 4-5T to 14Y MSRP: \$28 | Grey

BASIC LONG SLEEVE POLO Sizes: 4-5T to 14Y MSRP: \$30 | Grey

BASIC POLO SHIRT Sizes: 4-5T to 14Y MSRP: \$28 | White

BASIC LONG SLEEVE POLO Sizes: 4-5T to 14Y MSRP: \$30 | White