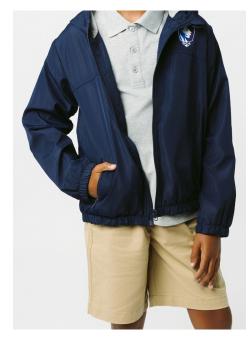

WINDBREAKER Sizes: 4-5T to 2XL MSRP: \$40-\$45

PUFFER VEST Sizes: 4-5T to 2XL MSRP: \$48-\$55

KNIT BEANIE Sizes: L, XL MSRP: \$19

#### NOTE:

NCA Logo Hoodies/Sweatshirts, Fleeces, and Lion's Wear are the **only** outerwear that can be worn in the classroom and P.E. \*No NCA Logo Hoodies/Sweatshirts or Lion's Wear permitted on Chapel Days.