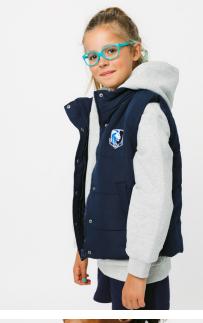

### LION'S WEAR + OUTERWEAR

ZIP UP HOODIE Sizes: 4-5T to 2XL MSRP: \$50-\$55

HOODIE PULLOVER Sizes: 4-5T to 2XL MSRP: \$42-\$45

LION'S HOODIE Sizes: 4-5T to 2XL MSRP: \$42-\$45

**P.E. HOODIE** Sizes: 4-5T to 2XL **MSRP: \$42-\$45** 

ZIP UP HOODIE Sizes: 4-5T to 2XL MSRP: \$50-\$55

HOODIE PULLOVER Sizes: 4-5T to 2XL MSRP: \$42-\$45

LION'S HOODIE Sizes: 4-5T to 2XL MSRP: \$42-\$45

**P.E. HOODIE** Sizes: 4-5T to 2XL **MSRP: \$42-\$45** 

WINDBREAKER Sizes: 4-5T to 2XL MSRP: \$40-\$45

PUFFER VEST Sizes: 4-5T to 2XL MSRP: \$48-\$55

KNIT BEANIE Sizes: L, XL MSRP: \$19

#### NOTE:

NCA Logo Hoodies/Sweatshirts, Fleeces, and Lion's Wear are the **only** outerwear that can be worn in the classroom and P.E. \*No NCA Logo Hoodies/Sweatshirts or Lion's Wear permitted on Chapel Days.