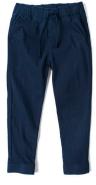

BASIC LONG SLEEVE POLO Sizes: 4-5T to 14Y MSRP: \$30 | White

BASIC CHINO JOGGER Sizes: 4-5T to 14Y MSRP: \$32 | Navy

BASIC CHINO SHORT Sizes: 4-5T to 14Y MSRP: \$28 | Navy

NCA SOCKS Sizes: 4-6Y to 8-10Y MSRP: \$15 | Navy

NCA BLAZER Sizes: 4-5T to 14Y MSRP: **\$85 | Navy** 

BASIC CHINO JOGGER Sizes: 4-5T to 14Y MSRP: \$32 | Navy

BASIC CHINO SHORT Sizes: 4-5T to 14Y MSRP: \$28 | Navy