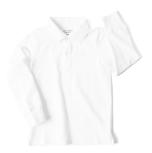

### **BOY'S K-5 EVERYDAY WEAR**

BASIC POLO SHIRT Sizes: 4-5T to 14Y MSRP: **\$28** | Grey

BASIC LONG SLEEVE POLO Sizes: 4-5T to 14Y MSRP: \$30 | Grey

BASIC POLO SHIRT Sizes: 4-5T to 14Y MSRP: \$28 | White

BASIC LONG SLEEVE POLO Sizes: 4-5T to 14Y MSRP: \$30 | White

BASIC CHINO JOGGER Sizes: 4-5T to 14Y MSRP: \$32 | Navy

BASIC CHINO SHORT Sizes: 4-5T to 14Y MSRP: \$28 | Navy

NCA SOCKS Sizes: 4-6Y to 8-10Y MSRP: \$15 | Navy

### **BOY'S K-5 CHAPEL WEAR**

BASIC POLO SHIRT Sizes: 4-5T to 14Y MSRP: \$28 | Grey

BASIC LONG SLEEVE POLO Sizes: 4-5T to 14Y MSRP: \$30 | Grey

BASIC POLO SHIRT Sizes: 4-5T to 14Y MSRP: \$28 | White

BASIC LONG SLEEVE POLO Sizes: 4-5T to 14Y MSRP: \$30 | White