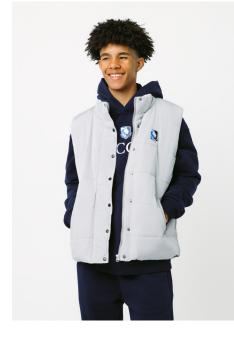

### LION'S WEAR + OUTERWEAR

ZIP UP HOODIE Sizes: 4-5T to 2XL MSRP: \$50-\$55

HOODIE PULLOVER Sizes: 4-5T to 2XL MSRP: \$42-\$45

LION'S HOODIE Sizes: 4-5T to 2XL MSRP: \$42-\$45

**P.E. HOODIE** Sizes: 4-5T to 2XL **MSRP: \$42-\$45** 

WINDBREAKER Sizes: 4-5T to 2XL MSRP: \$40-\$45

PUFFER VEST Sizes: 4-5T to 2XL MSRP: \$48-\$55

KNIT BEANIE Sizes: L, XL MSRP: \$19