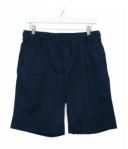

BASIC LONG SLEEVE POLO Sizes: 4-5T to 14Y MSRP: \$30 | White

BASIC CHINO JOGGER Sizes: 4-5T to 14Y MSRP: \$32 | Navy

BASIC CHINO SHORT Sizes: 4-5T to 14Y MSRP: \$28 | Navy

NCA SOCKS Sizes: 4-6Y to 8-10Y MSRP: \$15 | Navy

SWEATER VEST Sizes: 4-5T to 2XL MSRP: \$30-\$35

LONG SLEEVE SWEATER Sizes: 4-5T to 2XL MSRP: \$35-\$40

LONG SLEEVE SWEATER Sizes: 4-5T to 2XL MSRP: \$35-\$40

BASIC CHINO SHORT Sizes: 4-5T to 2XL MSRP: \$28-\$30

BASIC CHINO JOGGER Sizes: 4-5T to 2XL MSRP: \$32-\$34

BASIC CHINO SHORT Sizes: 14-5T to 2XL MSRP: \$28-\$30

BASIC CHINO JOGGER Sizes: 4-T to 2XL MSRP: \$32-\$34