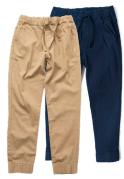

BASIC LONG SLEEVE POLO Sizes: 4-5T to 14Y MSRP: \$30 | White

BASIC CHINO JOGGER Sizes: 4-5T to 14Y MSRP: \$32 | Navy

BASIC CHINO SHORT Sizes: 4-5T to 14Y MSRP: \$28 | Navy

NCA SOCKS Sizes: 4-6Y to 8-10Y MSRP: \$15 | Navy

NCA BLAZER Sizes: 4-5T to 14Y MSRP: **\$85 | Navy** 

BASIC CHINO JOGGER Sizes: 4-5T to 14Y MSRP: \$32 | Navy

BASIC CHINO SHORT Sizes: 4-5T to 14Y MSRP: \$28 | Navy

BASIC CHINO JOGGER Sizes: 4-5T to 14Y MSRP: \$32 | Navy

SWEATER VEST Sizes: 4-5T to 16Y MSRP: \$30 | Heather Grey

SWEATER VEST Sizes: 4-5T to 16Y MSRP: \$30 | Navy

BUTTON UP SWEATER Sizes: 4-5T to 16Y MSRP: \$35 | Heather Grey

BUTTON UP SWEATER Sizes: 4-5T to 16Y MSRP: \$35 | Navy

BASIC SKIRT Sizes: 4-5T to 16Y MSRP: \$28 | Navy

BASIC SKORT Sizes: 4-5T to 16Y MSRP: \$28 | Navy

BASIC CHINO JOGGER Sizes: 4-5T to 14Y MSRP: \$32 | Navy

BASIC CHINO JOGGER Sizes: 4-5T to 2XL MSRP: \$32-\$34

BASIC CHINO SHORT Sizes: 14-5T to 2XL MSRP: \$28-\$30

BASIC CHINO JOGGER Sizes: 4-T to 2XL MSRP: \$32-\$34

BASIC CHINO JOGGER Sizes: 4-5T to 2XL MSRP: \$32-\$34

BASIC CHINO SHORT Sizes: 4-5T to 2XL MSRP: \$28-\$30

BASIC CHINO JOGGER Sizes: 4-5T to 2XL MSRP: \$32-\$34

BUTTON UP SWEATER Sizes: 4-5T to 2XL MSRP: \$35-\$40

BASIC CHINO JOGGER Sizes: 4-5T to 2XL MSRP: \$32-\$34 Camel, Navy

BASIC LEGGING Sizes: 4-5T to 14Y MSRP: \$21 Grey, Navy

JUMPER Sizes: 4-5T to 16Y MSRP: \$40

BUTTON UP SWEATER Sizes: 4-5T to 2XL MSRP: \$35-\$40

BASIC CHINO JOGGER Sizes: 4-5T to 2XL MSRP: \$32-\$34

BASIC LEGGING Sizes: 4-5T to 14Y MSRP: \$21 Grey, Navy

JUMPER Sizes: 4-5T to 16Y MSRP: \$40

JUMPER DROP WAIST Sizes: 4-5T to 16Y MSRP: \$40