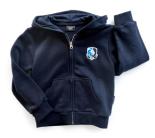

### LION'S WEAR + OUTERWEAR

ZIP UP HOODIE Sizes: 4-5T to 2XL MSRP: \$50-\$55

HOODIE PULLOVER Sizes: 4-5T to 2XL MSRP: \$42-\$45

LION'S HOODIE Sizes: 4-5T to 2XL MSRP: \$42-\$45

**P.E. HOODIE** Sizes: 4-5T to 2XL **MSRP: \$42-\$45** 

ZIP UP HOODIE Sizes: 4-5T to 2XL MSRP: \$50-\$55

HOODIE PULLOVER Sizes: 4-5T to 2XL MSRP: \$42-\$45

LION'S HOODIE Sizes: 4-5T to 2XL MSRP: \$42-\$45

**P.E. HOODIE** Sizes: 4-5T to 2XL **MSRP: \$42-\$45** 