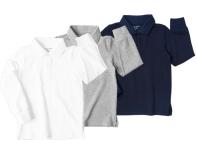

### **BOY'S K-5 EVERYDAY WEAR**

BASIC POLO SHIRT Sizes: 4-5T to 14Y MSRP: **\$28** | Grey

BASIC LONG SLEEVE POLO Sizes: 4-5T to 14Y MSRP: \$30 | Grey

BASIC POLO SHIRT Sizes: 4-5T to 14Y MSRP: \$28 | White

BASIC LONG SLEEVE POLO Sizes: 4-5T to 14Y MSRP: \$30 | White

BASIC CHINO JOGGER Sizes: 4-5T to 14Y MSRP: \$32 | Navy

BASIC CHINO SHORT Sizes: 4-5T to 14Y MSRP: \$28 | Navy

NCA SOCKS Sizes: 4-6Y to 8-10Y MSRP: \$15 | Navy