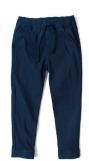

NCA BLAZER Sizes: 4-5T to 14Y MSRP: **\$85 | Navy** 

BASIC CHINO JOGGER Sizes: 4-5T to 14Y MSRP: \$32 | Navy

BASIC CHINO SHORT Sizes: 4-5T to 14Y MSRP: \$28 | Navy

BASIC CHINO JOGGER Sizes: 4-5T to 2XL MSRP: \$32-\$34

BASIC CHINO SHORT Sizes: 14-5T to 2XL MSRP: \$28-\$30

BASIC CHINO JOGGER Sizes: 4-T to 2XL MSRP: \$32-\$34

BASIC CHINO JOGGER Sizes: 4-5T to 2XL MSRP: \$32-\$34

BASIC CHINO SHORT Sizes: 4-5T to 2XL MSRP: \$28-\$30

BASIC CHINO JOGGER Sizes: 4-5T to 2XL MSRP: \$32-\$34