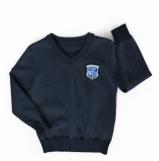

EMBROIDERED NCA PATCH Sizes: One Size MSRP: \$3.50

SWEATER VEST Sizes: 4-5T to 16Y MSRP: \$30 | Heather Grey

SWEATER VEST Sizes: 4-5T to 16Y MSRP: \$30 | Navy

LONG SLEEVE SWEATER Sizes: 4-5T to 16Y MSRP: \$35 | Heather Grey

LONG SLEEVE SWEATER Sizes: 4-5T to 16Y MSRP: \$35 | Navy