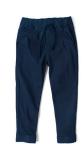

BASIC LONG SLEEVE POLO Sizes: 4-5T to 14Y MSRP: \$30 | White

BASIC CHINO JOGGER Sizes: 4-5T to 14Y MSRP: \$32 | Navy

BASIC CHINO SHORT Sizes: 4-5T to 14Y MSRP: \$28 | Navy

NCA SOCKS Sizes: 4-6Y to 8-10Y MSRP: \$15 | Navy

NCA BLAZER Sizes: 4-5T to 14Y MSRP: **\$85 | Navy** 

BASIC CHINO JOGGER Sizes: 4-5T to 14Y MSRP: \$32 | Navy

BASIC CHINO SHORT Sizes: 4-5T to 14Y MSRP: \$28 | Navy

BASIC CHINO JOGGER Sizes: 4-5T to 2XL MSRP: \$32-\$34

BASIC CHINO SHORT Sizes: 14-5T to 2XL MSRP: \$28-\$30

BASIC CHINO JOGGER Sizes: 4-T to 2XL MSRP: \$32-\$34