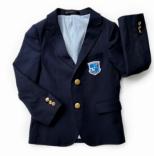

NCA BLAZER Sizes: 4-5T to 14Y MSRP: **\$85 | Navy** 

BASIC CHINO JOGGER Sizes: 4-5T to 14Y MSRP: \$32 | Navy

BASIC CHINO SHORT Sizes: 4-5T to 14Y MSRP: \$28 | Navy