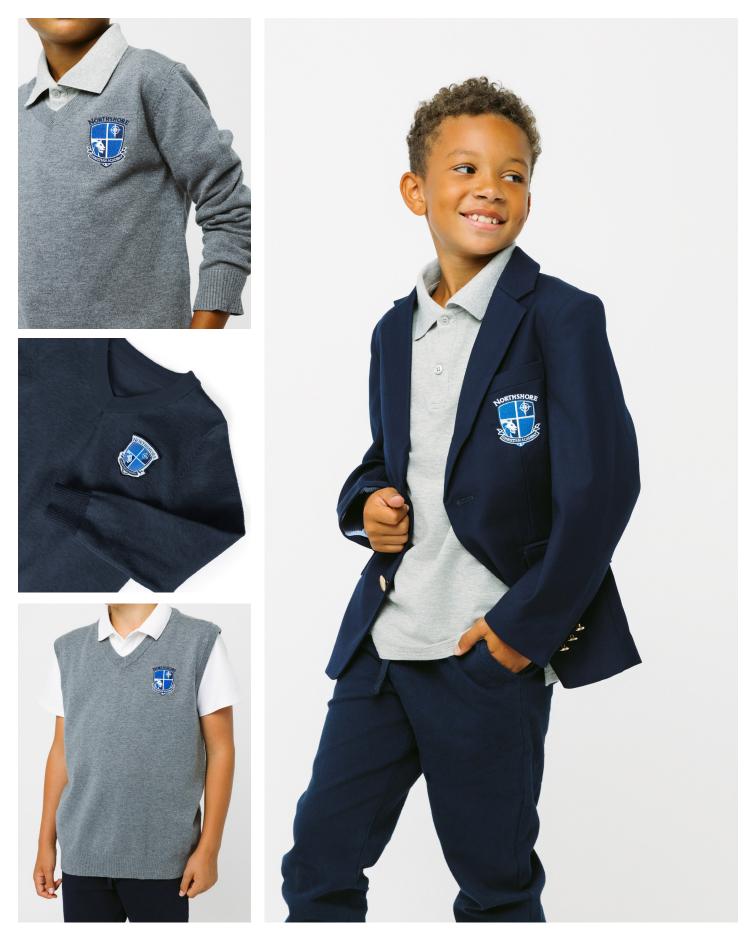

EMBROIDERED NCA PATCH Sizes: One Size MSRP: \$3.50

SWEATER VEST Sizes: 4-5T to 16Y MSRP: \$30 | Heather Grey

SWEATER VEST Sizes: 4-5T to 16Y MSRP: \$30 | Navy

LONG SLEEVE SWEATER Sizes: 4-5T to 16Y MSRP: \$35 | Heather Grey

LONG SLEEVE SWEATER Sizes: 4-5T to 16Y MSRP: \$35 | Navy

NCA BLAZER Sizes: 4-5T to 14Y MSRP: **\$85 | Navy** 

BASIC CHINO JOGGER Sizes: 4-5T to 14Y MSRP: \$32 | Navy

BASIC CHINO SHORT Sizes: 4-5T to 14Y MSRP: \$28 | Navy