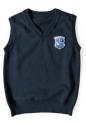

EMBROIDERED NCA PATCH Sizes: One Size MSRP: \$3.50

SWEATER VEST Sizes: 4-5T to 16Y MSRP: \$30 | Heather Grey

SWEATER VEST Sizes: 4-5T to 16Y MSRP: \$30 | Navy

LONG SLEEVE SWEATER Sizes: 4-5T to 16Y MSRP: \$35 | Heather Grey