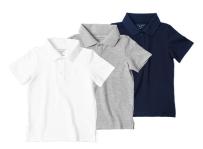

### **BOY'S K-5 EVERYDAY WEAR**

BASIC POLO SHIRT Sizes: 4-5T to 14Y MSRP: **\$28** | Grey

BASIC LONG SLEEVE POLO Sizes: 4-5T to 14Y MSRP: \$30 | Grey

BASIC POLO SHIRT Sizes: 4-5T to 14Y MSRP: \$28 | White