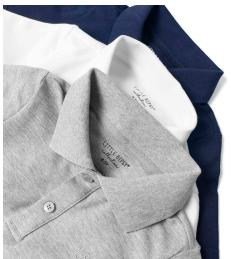

### **BOY'S K-5 EVERYDAY WEAR**

BASIC POLO SHIRT Sizes: 4-5T to 14Y MSRP: **\$28** | Grey

BASIC LONG SLEEVE POLO Sizes: 4-5T to 14Y MSRP: \$30 | Grey

BASIC POLO SHIRT Sizes: 4-5T to 14Y MSRP: \$28 | White

BASIC LONG SLEEVE POLO Sizes: 4-5T to 14Y MSRP: \$30 | White

BASIC CHINO JOGGER Sizes: 4-5T to 14Y MSRP: \$32 | Navy

BASIC CHINO SHORT Sizes: 4-5T to 14Y MSRP: \$28 | Navy

NCA SOCKS Sizes: 4-6Y to 8-10Y MSRP: \$15 | Navy