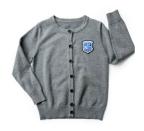

BASIC CHINO JOGGER Sizes: 4-5T to 14Y MSRP: \$32 | Navy

SWEATER VEST Sizes: 4-5T to 16Y MSRP: \$30 | Heather Grey

SWEATER VEST Sizes: 4-5T to 16Y MSRP: \$30 | Navy

BUTTON UP SWEATER Sizes: 4-5T to 16Y MSRP: \$35 | Heather Grey

BUTTON UP SWEATER Sizes: 4-5T to 16Y MSRP: \$35 | Navy