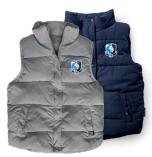

WINDBREAKER Sizes: 4-5T to 2XL MSRP: \$40-\$45

PUFFER VEST Sizes: 4-5T to 2XL MSRP: \$48-\$55

KNIT BEANIE Sizes: L, XL MSRP: \$19