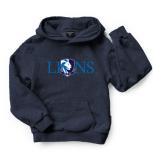

### LION'S WEAR + OUTERWEAR

ZIP UP HOODIE Sizes: 4-5T to 2XL MSRP: \$50-\$55

HOODIE PULLOVER Sizes: 4-5T to 2XL MSRP: \$42-\$45

LION'S HOODIE Sizes: 4-5T to 2XL MSRP: \$42-\$45

**P.E. HOODIE** Sizes: 4-5T to 2XL **MSRP: \$42-\$45** 

ZIP UP HOODIE Sizes: 4-5T to 2XL MSRP: \$50-\$55

HOODIE PULLOVER Sizes: 4-5T to 2XL MSRP: \$42-\$45

LION'S HOODIE Sizes: 4-5T to 2XL MSRP: \$42-\$45

**P.E. HOODIE** Sizes: 4-5T to 2XL **MSRP: \$42-\$45** 