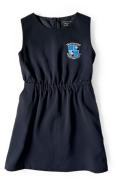

### **GIRL'S K-5 EVERYDAY WEAR**

GIRL'S JUMPER Sizes: 4-5T to 16Y MSRP: \$40 | Navy

GIRL'S JUMPER DROP WAIST Sizes: 4-5T to 16Y MSRP: \$40 | Navy

BASIC POLO SHIRT Sizes: 4-5T to 14Y MSRP: \$28 | White, Grey

#### NOTE:

Please ensure that jumpers, skirts, or shorts are **no shorter than 3 inches above the knee**. Avoid wearing tight-fitting or immodest tops and pants. Only uniform-colored camis or tank tops are permitted as undershirts. Polo dresses and jean material pants are not approved by NCA.