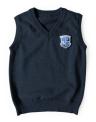

EMBROIDERED NCA PATCH Sizes: One Size MSRP: \$3.50

SWEATER VEST Sizes: 4-5T to 16Y MSRP: \$30 | Heather Grey

SWEATER VEST Sizes: 4-5T to 16Y MSRP: \$30 | Navy

LONG SLEEVE SWEATER Sizes: 4-5T to 16Y MSRP: \$35 | Heather Grey