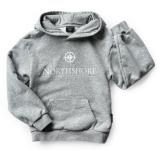

### LION'S WEAR + OUTERWEAR

ZIP UP HOODIE Sizes: 4-5T to 2XL MSRP: \$50-\$55

HOODIE PULLOVER Sizes: 4-5T to 2XL MSRP: \$42-\$45

LION'S HOODIE Sizes: 4-5T to 2XL MSRP: \$42-\$45

**P.E. HOODIE** Sizes: 4-5T to 2XL **MSRP: \$42-\$45** 

ZIP UP HOODIE Sizes: 4-5T to 2XL MSRP: \$50-\$55

HOODIE PULLOVER Sizes: 4-5T to 2XL MSRP: \$42-\$45

LION'S HOODIE Sizes: 4-5T to 2XL MSRP: \$42-\$45

**P.E. HOODIE** Sizes: 4-5T to 2XL **MSRP: \$42-\$45** 