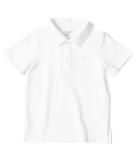

### **BOY'S K-5 EVERYDAY WEAR**

BASIC POLO SHIRT Sizes: 4-5T to 14Y MSRP: **\$28** | Grey

BASIC LONG SLEEVE POLO Sizes: 4-5T to 14Y MSRP: \$30 | Grey

BASIC POLO SHIRT Sizes: 4-5T to 14Y MSRP: \$28 | White