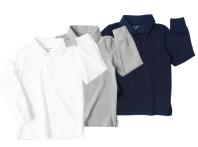

### **BOY'S K-5 EVERYDAY WEAR**

BASIC POLO SHIRT Sizes: 4-5T to 14Y MSRP: **\$28** | Grey

BASIC LONG SLEEVE POLO Sizes: 4-5T to 14Y MSRP: \$30 | Grey

BASIC POLO SHIRT Sizes: 4-5T to 14Y MSRP: \$28 | White

BASIC LONG SLEEVE POLO Sizes: 4-5T to 14Y MSRP: \$30 | White

BASIC CHINO JOGGER Sizes: 4-5T to 14Y MSRP: \$32 | Navy

BASIC CHINO SHORT Sizes: 4-5T to 14Y MSRP: \$28 | Navy

NCA SOCKS Sizes: 4-6Y to 8-10Y MSRP: \$15 | Navy

### **BOY'S K-5 CHAPEL WEAR**

BASIC POLO SHIRT Sizes: 4-5T to 14Y MSRP: \$28 | Grey

BASIC LONG SLEEVE POLO Sizes: 4-5T to 14Y MSRP: \$30 | Grey

BASIC POLO SHIRT Sizes: 4-5T to 14Y MSRP: \$28 | White

BASIC LONG SLEEVE POLO Sizes: 4-5T to 14Y MSRP: \$30 | White

### **BOY'S MIDDLE SCHOOL EVERYDAY WEAR**

BASIC POLO SHIRT Sizes: 4-5T to 2XL MSRP: \$28-\$35 White, Grey or Navy

BASIC LONG SLEEVE POLO Sizes: 4-5T to 2XL MSRP: \$30-\$36 White, Grey or Navy

SWEATER VEST Sizes: 4-5T to 2XL MSRP: \$30-\$35

### **BOY'S MIDDLE SCHOOL CHAPEL WEAR**

BASIC POLO SHIRT Sizes: 4-5T to 2XL MSRP: \$28-\$35 White, Grey or Navy

BASIC LONG SLEEVE POLO Sizes: 4-5T to 2XL MSRP: \$30-\$36 White, Grey or Navy

SWEATER VEST Sizes: 4-5T to 2XL MSRP: \$30-\$35