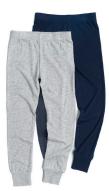

BASIC LONG SLEEVE POLO Sizes: 4-5T to 14Y MSRP: \$30 | White

BASIC CHINO JOGGER Sizes: 4-5T to 14Y MSRP: \$32 | Navy

BASIC CHINO SHORT Sizes: 4-5T to 14Y MSRP: \$28 | Navy

NCA SOCKS Sizes: 4-6Y to 8-10Y MSRP: \$15 | Navy

BASIC CHINO JOGGER Sizes: 4-5T to 2XL MSRP: \$32-\$34

BASIC CHINO SHORT Sizes: 14-5T to 2XL MSRP: \$28-\$30

BASIC CHINO JOGGER Sizes: 4-T to 2XL MSRP: \$32-\$34