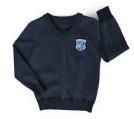

HINO SHORT Sizes: 14-5T to 2XL MSRP: \$28-\$30



BASIC CHINO JOGGER Sizes: 4-T to 2XL MSRP: \$32-\$34

#### NOTE:

Pants or shorts should be **no shorter than 3 inches above the knee**. No tight or sagging pants/shorts, skinny jeans or jean pant material. Only closed toe shoes are permitted (Exception: Birkenstocks or slip-ins must be worn with socks).

## BOY'S MIDDLE SCHOOL CHAPEL WEAR



## **BOY'S MIDDLE SCHOOL CHAPEL WEAR**









### **BOY'S MIDDLE SCHOOL CHAPEL WEAR**



BASIC POLO SHIRT Sizes: 4-5T to 2XL MSRP: \$28-\$35 White, Grey or Navy



BASIC LONG SLEEVE POLO Sizes: 4-5T to 2XL MSRP: \$30-\$36 White, Grey or Navy



SWEATER VEST Sizes: 4-5T to 2XL MSRP: \$30-\$35



SWEATER VEST Sizes: 4-5T to 2XL MSRP: \$30-\$35



LONG SLEEVE SWEATER Sizes: 4-5T to 2XL MSRP: \$35-\$40



LONG SLEEVE SWEATER Sizes: 4-5T to 2XL MSRP: \$35-\$40



BASIC CHINO SHORT Sizes: 4-5T to 2XL MSRP: \$28-\$30



BASIC CHINO JOGGER Sizes: 4-5T to 2XL MSRP: \$32-\$34



BASIC CHINO SHORT Sizes: 4-5T to 2XL MSRP: \$28-\$30



BASIC CHINO JOGGER Sizes: 4-5T to 2XL MSRP: \$32-\$34

#### NOTE:

Pants or shorts should be **no shorter than 3 inches above the knee**. No tight or sagging pants/shorts, skinny jeans or jean pant material. Only closed toe shoes are permitted (Exception: Birkenstocks or slip-ins must be worn with socks).

## GIRL'S MIDDLE SCHOOL EVERYDAY WEAR



## **GIRL'S MIDDLE SCHOOL EVERYDAY WEAR**









## **GIRL'S MIDDLE SCHOOL EVERYDAY WEAR**



BASIC POLO SHIRT Sizes: 4-5T to 2XL MSRP: \$28-\$35 White, Grey or Navy



BASIC LONG SLEEVE POLO Sizes: 4-5T to 2XL MSRP: \$3