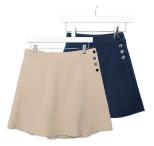

BASIC LONG SLEEVE POLO Sizes: 4-5T to 14Y MSRP: \$30 | White, Grey

BASIC LEGGING Sizes: 4-5T to 14Y MSRP: \$21 | Grey, Navy

BASIC SKIRT Sizes: 4-5T to 16Y MSRP: \$28 | Navy

BASIC SKORT Sizes: 4-5T to 16Y MSRP: \$28 | Navy

SWEATER VEST Sizes: 4-5T to 2XL MSRP: \$30-\$35

BASIC SKIRT Sizes: 4-5T to 2XL MSRP: \$28-\$30 Camel, Navy

BASIC SKORT Sizes: 4-5T to 2XL MSRP: \$28-\$30 Camel, Navy

BUTTON UP SWEATER Sizes: 4-5T to 2XL MSRP: \$35-\$40