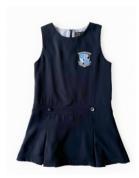

### **GIRL'S K-5 EVERYDAY WEAR**

GIRL'S JUMPER Sizes: 4-5T to 16Y MSRP: \$40 | Navy

GIRL'S JUMPER DROP WAIST Sizes: 4-5T to 16Y MSRP: \$40 | Navy

BASIC POLO SHIRT Sizes: 4-5T to 14Y MSRP: \$28 | White, Grey