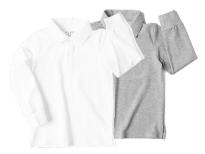

### **BOY'S K-5 CHAPEL WEAR**

BASIC POLO SHIRT Sizes: 4-5T to 14Y MSRP: \$28 | Grey

BASIC LONG SLEEVE POLO Sizes: 4-5T to 14Y MSRP: \$30 | Grey

BASIC POLO SHIRT Sizes: 4-5T to 14Y MSRP: \$28 | White

BASIC LONG SLEEVE POLO Sizes: 4-5T to 14Y MSRP: \$30 | White

SWEATER VEST Sizes: 4-5T to 16Y MSRP: \$30 | Heather Grey

SWEATER VEST Sizes: 4-5T to 16Y MSRP: \$30 | Navy

LONG SLEEVE SWEATER Sizes: 4-5T to 16Y MSRP: \$35 | Heather Grey

LONG SLEEVE SWEATER Sizes: 4-5T to 16Y MSRP: \$35 | Navy