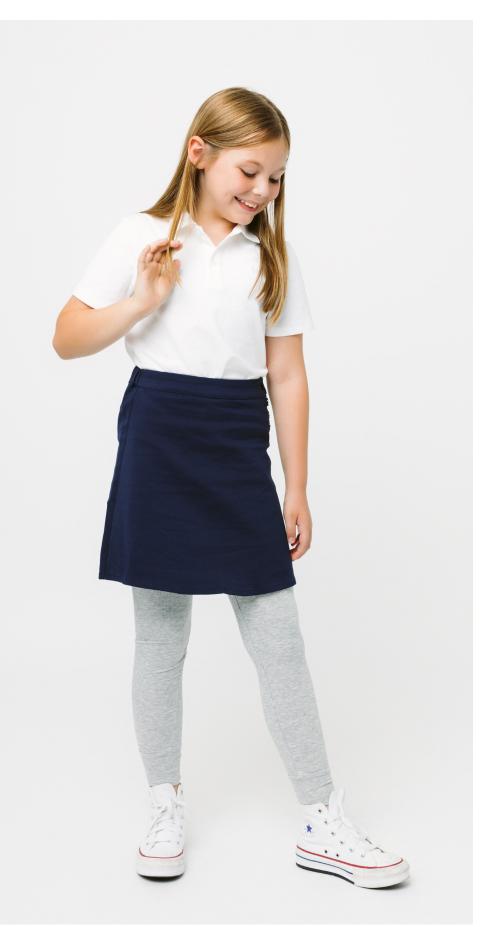

### **GIRL'S K-5 EVERYDAY WEAR**

GIRL'S JUMPER Sizes: 4-5T to 16Y MSRP: \$40 | Navy

GIRL'S JUMPER DROP WAIST Sizes: 4-5T to 16Y MSRP: \$40 | Navy

BASIC POLO SHIRT Sizes: 4-5T to 14Y MSRP: \$28 | White, Grey

BASIC LONG SLEEVE POLO Sizes: 4-5T to 14Y MSRP: \$30 | White, Grey

BASIC LEGGING Sizes: 4-5T to 14Y MSRP: \$21 | Grey, Navy

BASIC SKIRT Sizes: 4-5T to 16Y MSRP: \$28 | Navy

BASIC SKORT Sizes: 4-5T to 16Y MSRP: \$28 | Navy