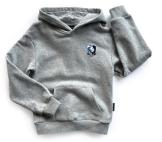

### LION'S WEAR + OUTERWEAR

ZIP UP HOODIE Sizes: 4-5T to 2XL MSRP: \$50-\$55

HOODIE PULLOVER Sizes: 4-5T to 2XL MSRP: \$42-\$45

LION'S HOODIE Sizes: 4-5T to 2XL MSRP: \$42-\$45

**P.E. HOODIE** Sizes: 4-5T to 2XL **MSRP: \$42-\$45** 

ZIP UP HOODIE Sizes: 4-5T to 2XL MSRP: \$50-\$55

HOODIE PULLOVER Sizes: 4-5T to 2XL MSRP: \$42-\$45

LION'S HOODIE Sizes: 4-5T to 2XL MSRP: \$42-\$45

**P.E. HOODIE** Sizes: 4-5T to 2XL **MSRP: \$42-\$45** 