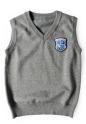

EMBROIDERED NCA PATCH Sizes: One Size MSRP: \$3.50

SWEATER VEST Sizes: 4-5T to 16Y MSRP: \$30 | Heather Grey

SWEATER VEST Sizes: 4-5T to 16Y MSRP: \$30 | Navy

LONG SLEEVE SWEATER Sizes: 4-5T to 16Y MSRP: \$35 | Heather Grey