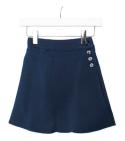

BASIC LONG SLEEVE POLO Sizes: 4-5T to 14Y MSRP: \$30 | White, Grey

BASIC LEGGING Sizes: 4-5T to 14Y MSRP: \$21 | Grey, Navy

BASIC SKIRT Sizes: 4-5T to 16Y MSRP: \$28 | Navy

BASIC SKORT Sizes: 4-5T to 16Y MSRP: \$28 | Navy